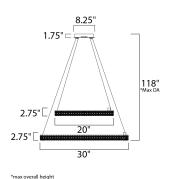

## **MEASUREMENTS**

DIMENSION : 30" L x 30" W x 2.75" H

MAX OAH : 118" OAH

CANOPY : 8.25" W x 1.75" H x 8.25" L

HANGING WEIGHT : 16.71 lb

LAMPING

INPUT VOLTAGE : 120V

LUMENS : 1,680 Rated