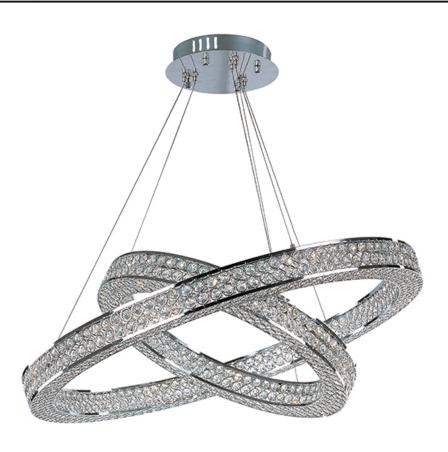

# PRODUCT DESCRIPTION

Frames of metal rings encased with Beveled Crystal Jewels, are finished in Polished Chrome. Suspended by cables as if floating In air, these rings cast rainbows of light when illuminated by the Integrated LED.